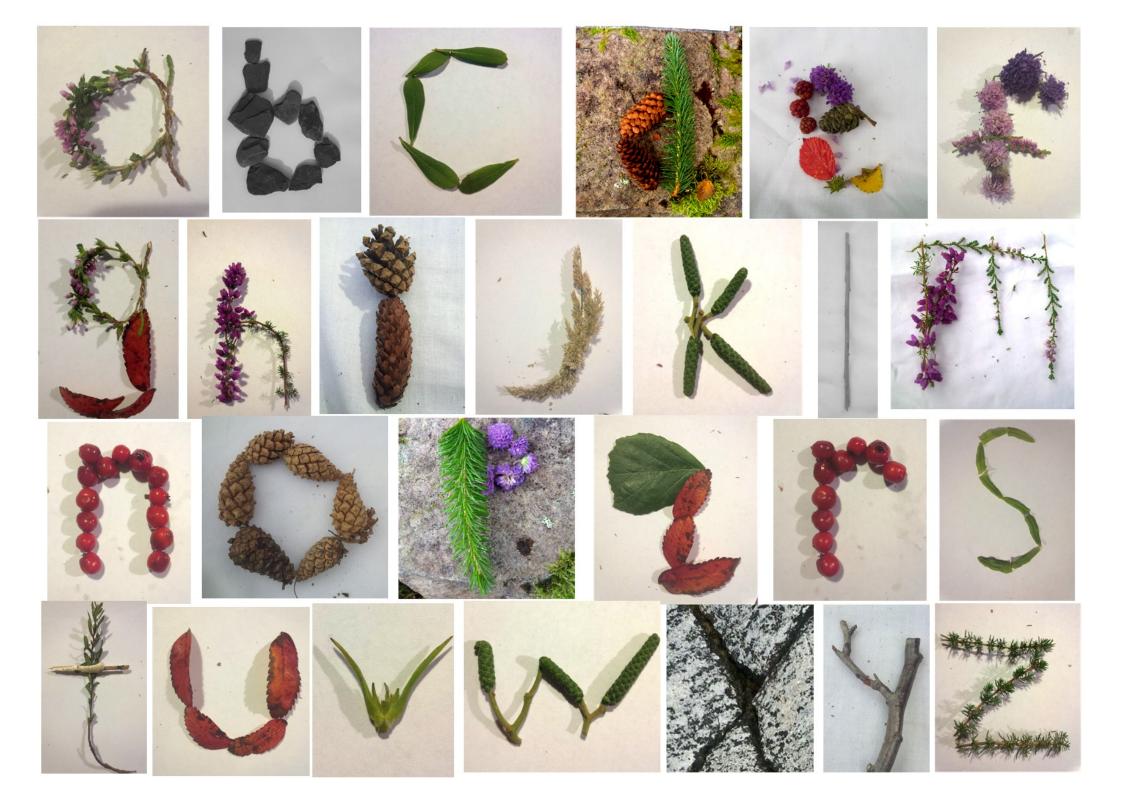

## **Outdoor & Woodland Learning Activity Sheet**

| Activity:                                                                                                                                                                                                                              | Nature Alp          | hahet    |                                                                |          |       |            |       |   |
|----------------------------------------------------------------------------------------------------------------------------------------------------------------------------------------------------------------------------------------|---------------------|----------|----------------------------------------------------------------|----------|-------|------------|-------|---|
| Habitat:                                                                                                                                                                                                                               | Any                 | maset    |                                                                | Sea      | son:  | s 🗸 s      | ✓ A ✓ |   |
|                                                                                                                                                                                                                                        | ,                   |          |                                                                |          |       |            |       |   |
| Level                                                                                                                                                                                                                                  |                     |          | Curriculum topics                                              |          |       |            |       |   |
| Early                                                                                                                                                                                                                                  |                     | ✓        | Expressive Arts                                                | <b>✓</b> | Healt | h and Well | being | ✓ |
| First                                                                                                                                                                                                                                  |                     | ✓        | Languages                                                      | <b>✓</b> |       | ematics    | Ü     | ✓ |
| Second                                                                                                                                                                                                                                 |                     |          | Religious & Moral Ed                                           |          | Scien | ces        |       | ✓ |
| Third and Fou                                                                                                                                                                                                                          | rth                 |          | Social Studies                                                 |          | Techi | nology     |       | ✓ |
| Senior Phase                                                                                                                                                                                                                           |                     |          |                                                                |          |       |            |       |   |
|                                                                                                                                                                                                                                        |                     |          | Time                                                           |          |       |            |       |   |
| Equipment*                                                                                                                                                                                                                             |                     |          | Various (can be an ongoing project, e.g. a letter per session) |          |       |            |       |   |
| Natural materials                                                                                                                                                                                                                      |                     |          |                                                                |          |       |            |       |   |
| Camera                                                                                                                                                                                                                                 |                     |          |                                                                |          |       |            |       |   |
|                                                                                                                                                                                                                                        |                     |          | Key outcomes                                                   |          |       |            |       |   |
|                                                                                                                                                                                                                                        |                     |          | Embed letters of the alphabet                                  |          |       |            |       |   |
|                                                                                                                                                                                                                                        |                     |          | Use objects to shape into letters                              |          |       |            |       |   |
|                                                                                                                                                                                                                                        |                     |          |                                                                |          |       |            |       |   |
|                                                                                                                                                                                                                                        |                     |          |                                                                |          |       |            |       |   |
| L*Items depicted in bo                                                                                                                                                                                                                 | old are available f | rom CALL | P                                                              |          |       |            |       |   |
| Activity description                                                                                                                                                                                                                   |                     |          |                                                                |          |       |            |       |   |
| ,                                                                                                                                                                                                                                      | . p o               |          |                                                                |          |       |            |       |   |
| During outdoor sessions, create letters of the alphabet using found materials. Perhaps a twig is naturally the shape of a letter, or objects are collected and rearranged into the shape of a letter.  Allow imaginations to run wild! |                     |          |                                                                |          |       |            |       |   |
| Take pictures, print these out and use the letters to create words, or use as an alphabet banner or chart.                                                                                                                             |                     |          |                                                                |          |       |            |       |   |
| A good opportunity to bring awareness to keeping safe when handling objects (e.g. don't put anything in mouth etc).                                                                                                                    |                     |          |                                                                |          |       |            |       |   |
|                                                                                                                                                                                                                                        |                     |          |                                                                |          |       |            |       |   |
| An example alphabet is provided with this document.                                                                                                                                                                                    |                     |          |                                                                |          |       |            |       |   |
|                                                                                                                                                                                                                                        |                     |          |                                                                |          |       |            |       |   |
|                                                                                                                                                                                                                                        |                     |          |                                                                |          |       |            |       |   |
|                                                                                                                                                                                                                                        |                     |          |                                                                |          |       |            |       |   |
|                                                                                                                                                                                                                                        |                     |          |                                                                |          |       |            |       |   |
|                                                                                                                                                                                                                                        |                     |          |                                                                |          |       |            |       |   |
|                                                                                                                                                                                                                                        |                     |          |                                                                |          |       |            |       |   |
|                                                                                                                                                                                                                                        |                     |          |                                                                |          |       |            |       |   |
| Notes                                                                                                                                                                                                                                  |                     |          |                                                                |          |       |            |       |   |
|                                                                                                                                                                                                                                        |                     |          |                                                                |          |       |            |       |   |
|                                                                                                                                                                                                                                        |                     |          |                                                                |          |       |            |       |   |
|                                                                                                                                                                                                                                        |                     |          |                                                                |          |       |            |       |   |
|                                                                                                                                                                                                                                        |                     |          |                                                                |          |       |            |       |   |
|                                                                                                                                                                                                                                        |                     |          |                                                                |          |       |            |       |   |